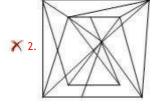

Ans 1. Only conclusions I and II follow

X 2. All conclusions follow

X 3. Only conclusions II and III follow

X 4. Only conclusions I and III follow

Question ID: 26433068829

Status: Answered

Q.24 Select the option figure that is embedded in the given figure. (Rotation is not allowed). Ans Question ID: 26433068851 Status: Answered Chosen Option: 3