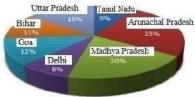

sin^4\theta - 2\sin^2\theta - 1$$

4. 
$$2\sin^4\theta - 2\sin^2\theta + 1$$

Question ID: 26433075285

Status: Answered

#### Q.9 Three circles of radius 6 cm are kept touching each other. The string is tightly tied around these three circles. What is the length of the string?

Ans

**√** 1. 36 + 12p cm

X 2. 36 + 18p cm

X 3. 24 + 36p cm

X 4. 36 + 20p cm

Question ID: 264330105863 Status: Answered

Chosen Option: 1

Q.10

If  $x = 3 + 2\sqrt{2}$ , x > 0, then the value of  $\sqrt{x} - \frac{1}{\sqrt{x}}$  is:

Ans

× 1. 1

× 2. √2

**⊘**3. **2** 

 $\times$  4.  $2\sqrt{2}$ 

Question ID: 26433075843

Status: **Answered** 

Chosen Option: 3

Q.11 Study the given graph and table and answer the following question.

Data of different states regarding population of states in the year 1998



Total population of the given states = 32760000

| States            | Sex ar | nd literacy | wise Population 1 | Ratio      |
|-------------------|--------|-------------|-------------------|------------|
|                   |        | Sex         | Lite              | racy       |
|                   | M      | F           | Literate          | Illiterate |
| Arunachal Pradesh | 5      | 3           | 2                 | 7          |
| Madhya Pradesh    | 3      | 1           | 1                 | 4          |
| Delhi             | 2      | 3           | 2                 | 1          |
| Goa               | 3      | 5           | 3                 | 2          |
| Bihar             | 3      | 4           | 4                 | 1          |
| Uttar Pradesh     | 3      | 2           | 7