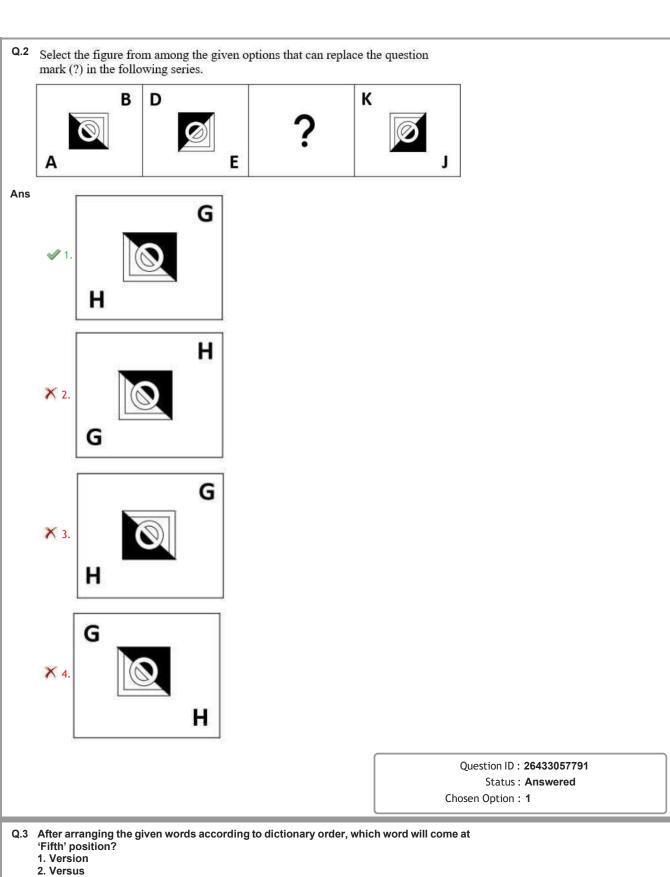

Section: General Intelligence and Reasoning

Q.1 What should come in place of the question mark (?) to complete the following letter cluster series?

FHG, IKJ, LNM, ?

Ans X 1. QOP

X 2. OPQ

✓ 3. OQPX 4. PRQ

Question ID: 26433066002 Status: Answered