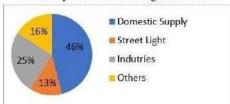

26433086280 Status: Not Answered

Chosen Option : --

## Q.12 Suman paid ₹9,600 in interest on a loan she obtained 5 years ago with a simple interest rate of 16%. What was the amount of the loan she had taken?

Ans

- 1. ₹13,250
- 2. ₹12,500
- 3. ₹12,000
- × 4. ₹11,750

Question ID: 26433076329

Status: Answered

Chosen Option: 3

#### Q.13 $tan(\theta - 14\pi)$ is equal to:

Ans



- 2. –cotθ
- × 3. cotθ
- × 4. -tanθ

Question ID: 26433057163

Status: **Answered** 

Chosen Option: 1

# What will be the remainder when 7<sup>42</sup> is divided by 48?

Ans

- 1. 2
- × 2.3
- X 4.0

Question ID: 26433074449

Status: Answered

Chosen Option :  ${\bf 3}$ 

# Q.15 The following pie chart is represents the units of electricity sold to various categories in a month by an Electricity Supplier.





The central angle of the sector corresponding to supply for Industries is:

Ans

- × 1. 48°
  - X 2. 25°
  - X 3. 46°
  - √ 4. 90°

Question ID: 26433090270

Status: Answered

Ans X 1. 136.324 X 2. 166.625 X 3. 116.328 **4.** 146.625 Question ID: 26433074981 Status: Answered Chosen Option: 4 Q.17 What is the HCF of 36 and 198? Ans X 1. 36 X 2. 22 **3.** 18 X 4. 9 Question ID: 26433075042 Status: Answered Chosen Option: 3 Q.18 The cost of a piece of diamond varies with the square of its weight. A diamond of Rs.6,084 value is cut into 3 pieces whose weights are in the ratio 3:2:1. Find the loss involved in the cutting. X 1. Rs.3,768 Ans √ 2. Rs.3,718 X 3. Rs.3,168 X 4. Rs.3,518 Question ID: 26433063473 Status: Marked For Review Chosen Option: 4 Q.19 The marked price of an article is ₹10,92