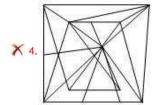

Ans 1. Only conclusions I and II follow

X 2. All conclusions follow

X 3. Only conclusions II and III follow

X 4. Only conclusions I and III follow

Question ID: 26433068829

Status: Answered

Q.24 Select the option figure that is embedded in the given figure. (Rotation is not allowed). Ans Question ID: 26433068851 Status: Answered Chosen Option: 3