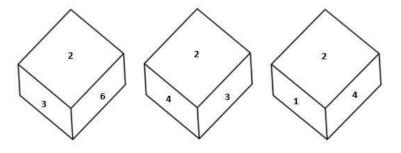

Figure 1 Figure 2 Figure 3

Ans X 1.5

X 2. 2

√ 3. 1

X 4. 6

Question ID: 26433079373

Status: Answered

Q.13 Which number will replace the question mark (?) in the following series? 26, 54, 110, 222, ?, 894 **1.** 446 Ans X 2. 442 X 3. 440 X 4. 444 Question ID: 26433067592 Status: Answered Chosen Option: 1 means that X is the sister of Y, X  $\dot{x}$  Y means that X is the father of Y, X  $\dot{x}$  Y means that X is the sister of Y, then which of the following expression shows that Q is the son of P? Q.14 If X - Y means that X is the mother of Y, X × Y means that X is the father of Y, X ÷ Y Ans X 1. P - Q ÷ R √ 2. P - Q × R X 3. Q - P × R X 4. R × Q - P Ouestion ID: 264330104973 Status: Answered Chosen Option: 2 Q.15 A # B means 'A is the brother of B' A @ B means 'A is the daughter of B' A & B means 'A is the husband of B' A % B means 'A is the wife of B' If G % M # L @ P & C @ B, then how is L related to B? Ans X 1. Daughter 2. Granddaughter X 3. Sister X 4. Daughter-in-law Question ID: 26433065958 Status: Answered Chosen Option: 2 Q.16 In a certain code language, 'INNER' is written as 'SNNWJ' and 'GLASS' is written as 'UPAII'. How will 'MODEL' be written in that language? X 1. OMXVP Ans 2. OMXWP X 3. OMWWP X 4. OMXWO Question ID: 26433067327 Status: Not Answered Chosen Option: --