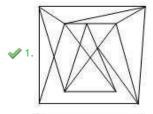

Ans 1. Only conclusions I and II follow

X 2. All conclusions follow

X 3. Only conclusions II and III follow

X 4. Only conclusions I and III follow

Question ID: 26433068829

Status: Answered

Q.24 Select the option figure that is embedded in the given figure. (Rotation is not allowed). Ans Question ID: 26433068851 Status: Answered Chosen Option: 3