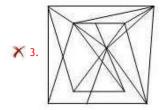

Ans 1. Only conclusions I and II follow

X 2. All conclusions follow

X 3. Only conclusions II and III follow

X 4. Only conclusions I and III follow

Question ID: 26433068829

Status: Answered

Q.24 Select the option figure that is embedded in the given figure. (Rotation is not allowed). Ans Question ID: 26433068851 Status: Answered Chosen Option: 3