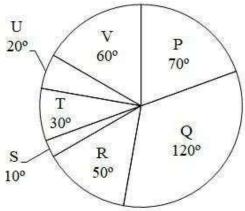

X 4.1:9

Question ID: 26433063975

Status: Answered

Chosen Option: 1

If  $x + \frac{1}{x} = 2 \cos \theta$ , then  $x^3 + \frac{1}{x^3} = ?$ 

× 2. cos 3θ

√ 3. 2 cos 3θ

× 4. cos 2θ

Question ID: 26433058938

Status: Answered

Q.6 A and B can do a certain work in 6 hours, and A, B and C together take 4 hours to do the same. How long will it take for C alone to accomplish the task?

Ans

1. 12 hours

X 2. 4 hours

X 3. 2 hours

X 4. 6 hours

Question ID: 26433076015 Status: Answered

Chosen Option: 1

Q.7 The pie chart given below shows the expenditure incurred by a person on 7 articles. The total expenditure of all these 7 articles are 3600. Expenditure incurred on a particular article is shown in terms of degree with respect to the total expenditure incurred in all these 7 articles.



What is the average expenditure incurred on article P and Q?

Ans

X 2. 905

X 3.885

**4.** 950

Question ID: 264330105765

Status: Answered

Chosen Option :  ${\bf 4}$ 

 $\sin^4\theta + \cos^4\theta$  in terms of  $\sin\theta$  can be written as:

A no

$$\times$$
 1.  $2\sin^4\theta + 2\sin^2\theta - 1$ 

2. 
$$2\sin^4\theta - 2\sin^2\theta$$

3. 
$$2\sin^4\theta - 2\sin^2\theta - 1$$

4. 
$$2\sin^4\theta - 2\sin^2\theta + 1$$

Question ID: 26433075285

Status: Answered

#### Q.9 Three circles of radius 6 cm are kept touching each other. The string is tightly tied around these three circles. What is the length of the string?

Ans

**√** 1. 36 + 12p cm

X 2. 36 + 18p cm

X 3. 24 + 36p cm

X 4. 36 + 20p cm

Question ID: 264330105863 Status: Answered

Chosen Option: 1

Q.10

If  $x = 3